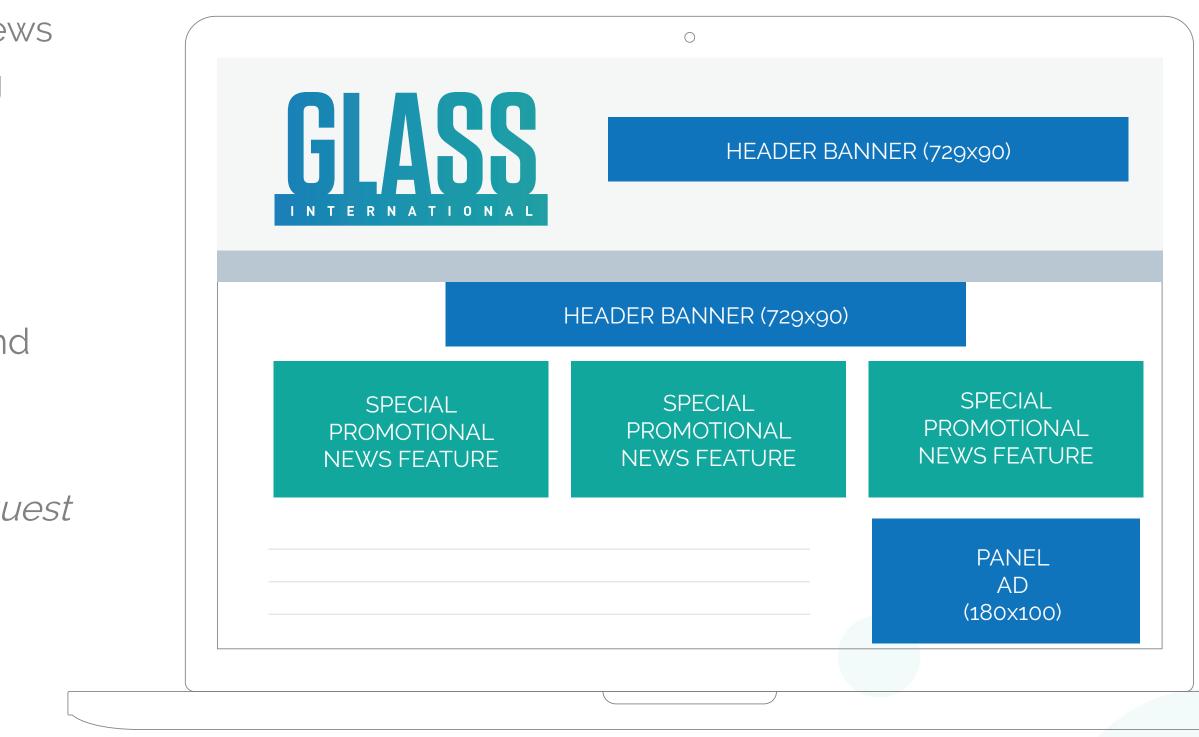

| COMPANY ADVERTORIALS  |                                       |

CONFERENCE

### NEWSLETTER ADVERTISING

Glass International newsletters deliver the most important news in the glass industry to 18,521 inboxes every week. Promoting your brand on Glass International newsletters will generate brand awareness, website traffic and valuable sales leads.

#### **Newsletter sponsorship opportunities**

- Header banner included on the email promoting your brand (hyperlinked). Price on request
- Special promotional news feature linking through to a full news story on the Glass International website. *Price on request*
- Panel advertisement (180 x 100 pixels) advertisement to promote your brand. *Cost: £400 pw*
- Exclusive company newsletter get you news to our regular readers. Price on request





### SOCIAL MEDIA PACKAGES

Content on the rapidly growing Glass International social media networks reaches more than 35,000 glass professionals right around the world each and every month.

Collaborating with us to distribute high-quality content from your organisation is a fantastic way to put your brand and products in front of thousands of senior glass executives in all corners of the globe.

**PACKAGE 1**: 1 post across Twitter & LinkedIn (3 minimum) = 2400

**PACKAGE 2**: 6 posts across Twitter & LinkedIn = 22,100

**PACKAGE 2**: 12 posts across Twitter & LinkedIn =  $\pounds 3,600$ 

Full monitoring and statistics provided

#### **SPECIFICATIONS**

Images to be 1080 x 1080 px | High resolution JPEG or PNG | Video to be MP4 format

9 SOCIAL MEDIA



# **Z**1KFOLLOWERS

ACROSS GLASS