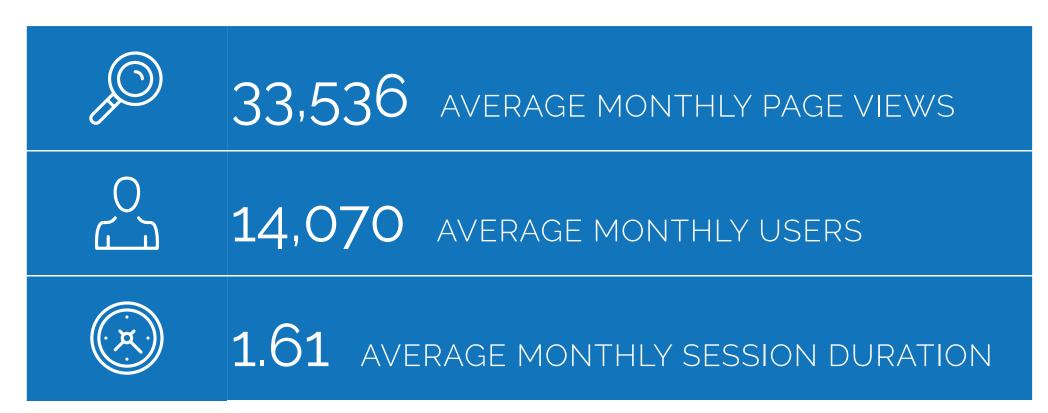

### OUR AUDIENCE

- SOCIAL 9000+
  - PRINT 5,404

- EMAIL 20,000
- AVERAGE MONTHLY 33,536 WEBSITE PAGE VISITS

(January to June 2023)

| <b>48%</b> : | OF OUR READERS ARE IN<br>CORPORATE MANAGEMENT                   |
|--------------|-----------------------------------------------------------------|
| <b>-6</b> %  | SALES & MARKETING                                               |
| <b>26%</b>   | RESEARCH & DEVELOPMENT                                          |
| <b>34%</b> · | PLANT MANAGERS,<br>PROCUREMENT BOSSES &<br>MAINTENANCE MANAGERS |
|              |                                                                 |