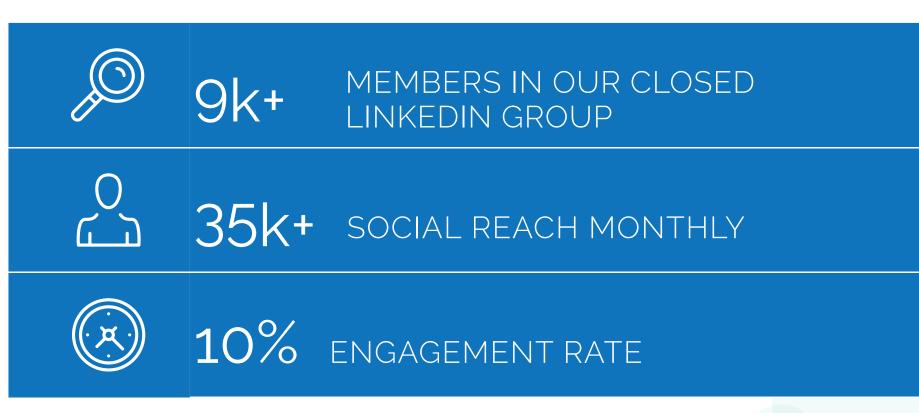

### OUR AUDIENCE

- SOCIAL 9000+
  - PRINT 5,404

- EMAIL 20,000
- AVERAGE MONTHLY 33,536 WEBSITE PAGE VISITS

(January to June 2023)

| <b>48%</b> : | OF OUR READERS ARE IN<br>CORPORATE MANAGEMENT                   |
|--------------|-----------------------------------------------------------------|
| <b>-6</b> %  | SALES & MARKETING                                               |
| <b>26%</b>   | RESEARCH & DEVELOPMENT                                          |
| <b>34%</b> · | PLANT MANAGERS,<br>PROCUREMENT BOSSES &<br>MAINTENANCE MANAGERS |
|              |                                                                 |